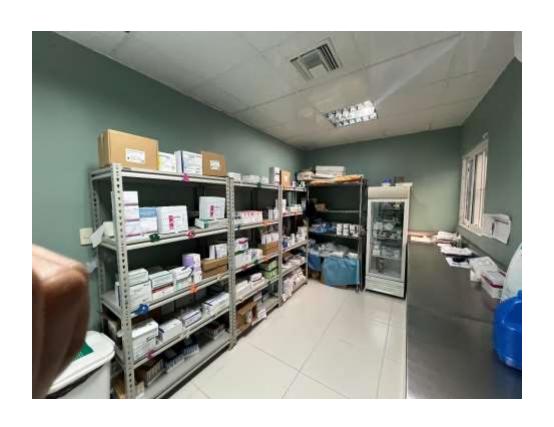

## Prácticas de Almacenamiento y Listado de Trazadores DMI-FO-015 Versión: 03 Fecha de aprobación: 10/08/2021

27/11/2024

HOSPITAL PROVINCIAL GENERAL MELENCIANO

ENRIQUILLO

|     | HOSPITAL PROVINCIAL GENERAL MELENCIANO ENRIQUILLO                                                                                                                                                                                                                                                                                                                                                                                                                                                                                                                                                                                                                                                                                                                                                                                                                                                                 |                                  |
|-----|-------------------------------------------------------------------------------------------------------------------------------------------------------------------------------------------------------------------------------------------------------------------------------------------------------------------------------------------------------------------------------------------------------------------------------------------------------------------------------------------------------------------------------------------------------------------------------------------------------------------------------------------------------------------------------------------------------------------------------------------------------------------------------------------------------------------------------------------------------------------------------------------------------------------|----------------------------------|
|     | Porcentaje de Cumplimiento                                                                                                                                                                                                                                                                                                                                                                                                                                                                                                                                                                                                                                                                                                                                                                                                                                                                                        | 92.6%                            |
| No. | Almacen de Medicamentos e Insumos                                                                                                                                                                                                                                                                                                                                                                                                                                                                                                                                                                                                                                                                                                                                                                                                                                                                                 | Si / No No<br>Aplica             |
| 1   | ¿TODAS LAS ÁREAS DEL ALMACÉN ESTÁN DEBIDAMENTE DELIMITADAS E IDENTIFICADAS? (ÁREA DE RECEPCIÓN, ALMACENAMIENTO, DISPENSACIÓN, DE ADMINISTRACIÓN, ETC.)                                                                                                                                                                                                                                                                                                                                                                                                                                                                                                                                                                                                                                                                                                                                                            | Si                               |
| 2   | ¿SE ENCUENTRAN LIBRES LAS PUERTAS Y LOS ESPACIOS ENTRE LOS ESTANTES Y PALETAS?                                                                                                                                                                                                                                                                                                                                                                                                                                                                                                                                                                                                                                                                                                                                                                                                                                    | Si                               |
| 3   | ¿EXISTE BUENA ILUMINACIÓN?                                                                                                                                                                                                                                                                                                                                                                                                                                                                                                                                                                                                                                                                                                                                                                                                                                                                                        | Si                               |
| -   | ¿ALMACÉN LIBRE DE HUMEDAD, GOTERAS Y FILTRACIONES?                                                                                                                                                                                                                                                                                                                                                                                                                                                                                                                                                                                                                                                                                                                                                                                                                                                                | Si                               |
| 5   | ¿SE ENCUENTRAN AL DÍA LOS REGISTROS DE TEMPERATURA Y HUMEDAD?                                                                                                                                                                                                                                                                                                                                                                                                                                                                                                                                                                                                                                                                                                                                                                                                                                                     | Si                               |
| 6   | ¿LA TEMPERATURA SE ENCUENTRA DENTRO DE LOS LÍMITES PERMITIDOS? AMBIENTAL ENTRE 15 Y 30 °C Y CADENA DE FRÍO DE 2 A 8°C                                                                                                                                                                                                                                                                                                                                                                                                                                                                                                                                                                                                                                                                                                                                                                                             | Si                               |
| 7   | ¿SE ENCUENTRAN EN BUEN ESTADO, LIMPIOS Y ORDENADOS LOS ESTANTES Y PALLETS?                                                                                                                                                                                                                                                                                                                                                                                                                                                                                                                                                                                                                                                                                                                                                                                                                                        | Si                               |
| 8   | ¿SE ENCUENTRAN LIMPIOS LOS PISOS, PAREDES Y TECHOS?                                                                                                                                                                                                                                                                                                                                                                                                                                                                                                                                                                                                                                                                                                                                                                                                                                                               |                                  |
| 9   | ¿LOS MEDICAMENTOS ESTÁN COLOCADOS GUARDANDO DISTANCIA DE LAS PAREDES, TECHO Y PISO?                                                                                                                                                                                                                                                                                                                                                                                                                                                                                                                                                                                                                                                                                                                                                                                                                               | Si                               |
| 10  | ¿LOS MEDICAMENTOS SE ENCUENTRAN PROTEGIDOS DE LA LUZ DIRECTA DEL SOL O LUZ BLANCA (FLUORESCENTE)?                                                                                                                                                                                                                                                                                                                                                                                                                                                                                                                                                                                                                                                                                                                                                                                                                 | Si                               |
|     | ELOS MEDICAMENTOS SE ENCUENTIAM PROTEGIDOS DE LA LOZ DIRECTA DEL SOCIO LOZ BLANCA (PLOCRESCENTE)?  ELOS MEDICAMENTOS DE FECHA DE EXPIRACIÓN MÁS PRÓXIMA SE ENCUENTRAN EN PRIMER PLANO, ORDENADOS SEGÚN PEPE?                                                                                                                                                                                                                                                                                                                                                                                                                                                                                                                                                                                                                                                                                                      | Si                               |
| 11  | (PRIMERO EN EXPIRAR, PRIMERO EN ENTREGAR)                                                                                                                                                                                                                                                                                                                                                                                                                                                                                                                                                                                                                                                                                                                                                                                                                                                                         | Si                               |
| 12  | ¿LOS MEDICAMENTOS SENSIBLES A LA LUZ, TEMPERATURA Y HUMEDAD, ESTÁN ALMACENADOS ADECUADAMENTE?                                                                                                                                                                                                                                                                                                                                                                                                                                                                                                                                                                                                                                                                                                                                                                                                                     | Si                               |
| 13  | ¿EL EMPAQUE DE LOS MEDICAMENTOS E INSUMOS SANITARIOS SE ENCUENTRA EN BUEN ESTADO?                                                                                                                                                                                                                                                                                                                                                                                                                                                                                                                                                                                                                                                                                                                                                                                                                                 | Si                               |
| 14  | ¿AUSENCIA DE MEDICAMENTOS EXPIRADOS?                                                                                                                                                                                                                                                                                                                                                                                                                                                                                                                                                                                                                                                                                                                                                                                                                                                                              | si                               |
| 15  | CAUSENCIA DE MEDICAMENTOS EN MAL ESTADO?                                                                                                                                                                                                                                                                                                                                                                                                                                                                                                                                                                                                                                                                                                                                                                                                                                                                          | Si                               |
| 16  | ¿SEPARA LOS MEDICAMENTOS E INSUMOS SANITARIOS EXPIRADOS O EN MAL ESTADO?                                                                                                                                                                                                                                                                                                                                                                                                                                                                                                                                                                                                                                                                                                                                                                                                                                          | Si                               |
| 17  | ¿AUSENCIA DE INSECTOS, ROEDORES Y OTROS?                                                                                                                                                                                                                                                                                                                                                                                                                                                                                                                                                                                                                                                                                                                                                                                                                                                                          | Si                               |
| 18  | ¿CUENTA CON EXTINGUIDOR DE INCENDIOS FUNCIONANDO Y BIEN UBICADO?                                                                                                                                                                                                                                                                                                                                                                                                                                                                                                                                                                                                                                                                                                                                                                                                                                                  | Si                               |
| 19  | ¿LOS DETERGENTES O PRODUCTOS TÓXICOS QUE PUEDAN DAÑAR A LOS MEDICAMENTOS E INSUMOS SANITARIOS SON GUARDADOS EN UN LUGAR DIFERENTE AL ALMACÉN?                                                                                                                                                                                                                                                                                                                                                                                                                                                                                                                                                                                                                                                                                                                                                                     | Si                               |
| 20  | ¿SE ENCUENTRAN OPERATIVOS TODOS LOS EQUIPOS ELÉCTRICOS DEL ALMACÉN?                                                                                                                                                                                                                                                                                                                                                                                                                                                                                                                                                                                                                                                                                                                                                                                                                                               | Si                               |
| 21  | ¿TODO EL PERSONAL TIENE A LA MANO SU MANUAL DE PROCEDIMIENTOS?                                                                                                                                                                                                                                                                                                                                                                                                                                                                                                                                                                                                                                                                                                                                                                                                                                                    | Si                               |
| 22  | LEL PERSONAL CONOCE Y APLICA CORRECTAMENTE LOS PROCEDIMIENTOS?                                                                                                                                                                                                                                                                                                                                                                                                                                                                                                                                                                                                                                                                                                                                                                                                                                                    | Si                               |
| 23  | ¿SE HAN EFECTUADO LOS INVENTARIOS, SEÑALADOS EN EL PROCEDIMIENTO?                                                                                                                                                                                                                                                                                                                                                                                                                                                                                                                                                                                                                                                                                                                                                                                                                                                 | Si                               |
| 24  | ¿COINCIDE EL CONTEO REALIZADO CON LO REGISTRADO EN EL SOFTWARE O TCE-TARJETA DE CONTROL DE EXISTENCIA?                                                                                                                                                                                                                                                                                                                                                                                                                                                                                                                                                                                                                                                                                                                                                                                                            | Si                               |
| 25  | CESTÁN ADECUADAMENTE ELABORADOS Y ARCHIVADOS LOS DOCUMENTOS DE INGRESO Y SALIDA DE PRODUCTOS DEL ALMACÉN?                                                                                                                                                                                                                                                                                                                                                                                                                                                                                                                                                                                                                                                                                                                                                                                                         | Si                               |
| 26  | ¿EL PERSONAL EVITA COMER, BEBER O FUMAR DENTRO DEL ALMACÉN?                                                                                                                                                                                                                                                                                                                                                                                                                                                                                                                                                                                                                                                                                                                                                                                                                                                       | Si                               |
| 27  | ¿EL PERSONAL UTILIZA LOS IMPLEMENTOS DE SEGURIDAD?                                                                                                                                                                                                                                                                                                                                                                                                                                                                                                                                                                                                                                                                                                                                                                                                                                                                | Si                               |
| 28  | ¿TUVO DISPONIBLE TODOS LOS MEDICAMENTOS TRAZADORES LOS ÚLTIMOS 6 MESES.?                                                                                                                                                                                                                                                                                                                                                                                                                                                                                                                                                                                                                                                                                                                                                                                                                                          | Si                               |
| No. | Farmacia Central                                                                                                                                                                                                                                                                                                                                                                                                                                                                                                                                                                                                                                                                                                                                                                                                                                                                                                  | Si / No No<br>Aplica             |
| 1   | ¿EL ÁREA SE ENCUENTRA LIMPIA Y ORDENADA?                                                                                                                                                                                                                                                                                                                                                                                                                                                                                                                                                                                                                                                                                                                                                                                                                                                                          | Si                               |
| 2   | ZEL ÁREA CUENTA CON ILUMINACIÓN Y VENTILACIÓN?                                                                                                                                                                                                                                                                                                                                                                                                                                                                                                                                                                                                                                                                                                                                                                                                                                                                    | Si                               |
| 3   | LEL ÁREA SE ENCUENTRA LIBRE DE HUMEDAD Y FILTRACIONES?                                                                                                                                                                                                                                                                                                                                                                                                                                                                                                                                                                                                                                                                                                                                                                                                                                                            | Si                               |
| 4   | ¿LOS MEDICAMENTOS E INSUMOS SE ENCUENTRAN PROTEGIDO DE LA LUZ DIRECTA DEL SOL O DE LA LUZ BLANCA FLUORESCENTE?                                                                                                                                                                                                                                                                                                                                                                                                                                                                                                                                                                                                                                                                                                                                                                                                    | Si                               |
| 5   | LEL ESPACIO FÍSICO ES APROPIADO PARA EL VOLUMEN Y LA CANTIDAD DE PRODUCTO QUE SE MANEJAN?                                                                                                                                                                                                                                                                                                                                                                                                                                                                                                                                                                                                                                                                                                                                                                                                                         | Si                               |
| 6   | ¿EL ÁREA DE FARMACIA CUENTA CON ÁREAS DELIMITADAS Y DIFERENCIADAS: ÁREA DE RECEPCIÓN, ALMACENAMIENTO, DISPENSACIÓN Y DE ADMINISTRACIÓN?                                                                                                                                                                                                                                                                                                                                                                                                                                                                                                                                                                                                                                                                                                                                                                           | Si                               |
| 7   | ¿EL ÁREA DE FARMACIA CUENTA CON PUERTAS Y VENTANAS QUE GARANTIZAN LA SEGURIDAD DE LOS PRODUCTOS?                                                                                                                                                                                                                                                                                                                                                                                                                                                                                                                                                                                                                                                                                                                                                                                                                  | Si                               |
| 8   | ¿EL ACCESO AL ÁREA DE FARMACIA SE LIMITA SOLO A PERSONAL AUTORIZADO?                                                                                                                                                                                                                                                                                                                                                                                                                                                                                                                                                                                                                                                                                                                                                                                                                                              | Si                               |
| 9   | ¿LAS GÓNDOLAS O VITRINAS SE ENCUENTRAN UBICADAS EN FORMA DE U O L - FACILITANDO EL DESPLAZAMIENTO DE PERSONAS Y PRODUCTOS EN EL ÁREA?                                                                                                                                                                                                                                                                                                                                                                                                                                                                                                                                                                                                                                                                                                                                                                             | Si                               |
| 10  | ¿CUENTAN CON TARIMAS PARA LA UBICACIÓN DE LOS PRODUCTOS DE GRAN CANTIDAD Y VOLUMEN?                                                                                                                                                                                                                                                                                                                                                                                                                                                                                                                                                                                                                                                                                                                                                                                                                               | SI                               |
| 11  | ¿LA FARMACIA ESTA CLIMATIZADA Y MANTIENE TEMPERATURA INFERIORES A LOS 30°C?                                                                                                                                                                                                                                                                                                                                                                                                                                                                                                                                                                                                                                                                                                                                                                                                                                       | Si                               |
| 12  | ¿EL ÁREA DE FARMACIA CUENTAN CON MESETAS PARA LA PREPARACIÓN DE LOS PEDIDOS?                                                                                                                                                                                                                                                                                                                                                                                                                                                                                                                                                                                                                                                                                                                                                                                                                                      | Si                               |
| 13  | ¿REALIZA EN LAS DIFERENTES ÁREAS DE FARMACIA EL CONTROL Y REGISTRO DIARIO DE LA TEMPERATURA Y LA HUMEDAD Y DENTRO DE LAS NEVERAS?                                                                                                                                                                                                                                                                                                                                                                                                                                                                                                                                                                                                                                                                                                                                                                                 | S                                |
|     | ¿LOS MEDICAMENTOS E INSUMOS SE ENCUENTRAN PROTEGIDO DE LA LUZ DIRECTA DEL SOL O DE LA LUZ BLANCA FLUORESCENTE?  ¿EL ESPACIO FÍSICO ES APROPIADO PARA EL VOLUMEN Y LA CANTIDAD DE PRODUCTO QUE SE MANEIAN?  ¿EL ÁREA DE FARMACIA CUENTA CON ÁREAS DELIMITADAS Y DIFERENCIADAS: ÁREA DE RECEPCIÓN, ALMACENAMIENTO, DISPENSACIÓN Y DE ADMINISTRACIÓN?  ¿EL ÁREA DE FARMACIA CUENTA CON PUERTAS Y VENTANAS QUE GARANTIZAN LA SEGURIDAD DE LOS PRODUCTOS?  ¿EL ACCESO AL ÁREA DE FARMACIA SE LIMITA SOLO A PERSONAL AUTORIZADO?  ¿LAS GÓNDOLAS O VITRINAS SE ENCUENTRAN UBICADAS EN FORMA DE U O L - FACILITANDO EL DESPLAZAMIENTO DE PERSONAS Y PRODUCTOS EN EL ÁREA?  ¿CUENTAN CON TARIMAS PARA LA UBICACIÓN DE LOS PRODUCTOS DE GRAN CANTIDAD Y VOLUMEN?  ¿LA FARMACIA ESTA CLIMATIZADA Y MANTIENE TEMPERATURA INFERIORES A LOS 30°C?  ¿EL ÁREA DE FARMACIA CUENTAN CON MESETAS PARA LA PREPARACIÓN DE LOS PEDIDOS? | Si<br>Si<br>Si<br>Si<br>Si<br>Si |