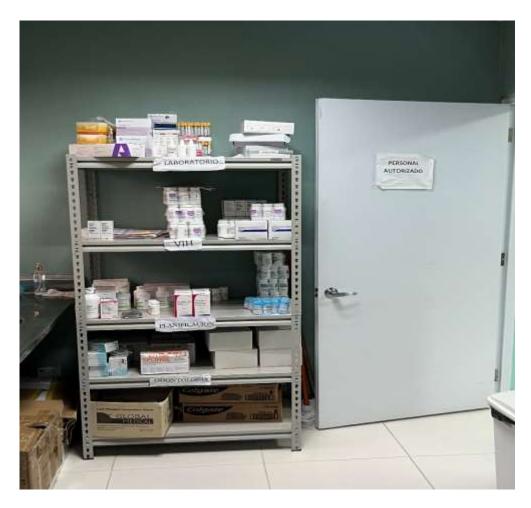

## Prácticas de Almacenamiento y Listado de Trazadores DMI-FO-015 Versión: 03 Fecha de aprobación: 10/08/2021

27/11/2024

HOSPITAL PROVINCIAL GENERAL MELENCIANO

ENRIQUILLO

|     | HOSPITAL PROVINCIAL GENERAL MELENCIANO ENRIQUILLO                                                                                                                                                                                                                                                                                                                                                                                                                                                                                                                                                                                                                                                                                                                                                                                                                                                                 |                                  |
|-----|-------------------------------------------------------------------------------------------------------------------------------------------------------------------------------------------------------------------------------------------------------------------------------------------------------------------------------------------------------------------------------------------------------------------------------------------------------------------------------------------------------------------------------------------------------------------------------------------------------------------------------------------------------------------------------------------------------------------------------------------------------------------------------------------------------------------------------------------------------------------------------------------------------------------|----------------------------------|
|     | Porcentaje de Cumplimiento                                                                                                                                                                                                                                                                                                                                                                                                                                                                                                                                                                                                                                                                                                                                                                                                                                                                                        | 92.6%                            |
| No. | Almacen de Medicamentos e Insumos                                                                                                                                                                                                                                                                                                                                                                                                                                                                                                                                                                                                                                                                                                                                                                                                                                                                                 | Si / No No<br>Aplica             |
| 1   | ¿TODAS LAS ÁREAS DEL ALMACÉN ESTÁN DEBIDAMENTE DELIMITADAS E IDENTIFICADAS? (ÁREA DE RECEPCIÓN, ALMACENAMIENTO, DISPENSACIÓN, DE ADMINISTRACIÓN, ETC.)                                                                                                                                                                                                                                                                                                                                                                                                                                                                                                                                                                                                                                                                                                                                                            | Si                               |
| 2   | ¿SE ENCUENTRAN LIBRES LAS PUERTAS Y LOS ESPACIOS ENTRE LOS ESTANTES Y PALETAS?                                                                                                                                                                                                                                                                                                                                                                                                                                                                                                                                                                                                                                                                                                                                                                                                                                    | Si                               |
| 3   | ¿EXISTE BUENA ILUMINACIÓN?                                                                                                                                                                                                                                                                                                                                                                                                                                                                                                                                                                                                                                                                                                                                                                                                                                                                                        | Si                               |
| -   | ¿ALMACÉN LIBRE DE HUMEDAD, GOTERAS Y FILTRACIONES?                                                                                                                                                                                                                                                                                                                                                                                                                                                                                                                                                                                                                                                                                                                                                                                                                                                                | Si                               |
| 5   | ¿SE ENCUENTRAN AL DÍA LOS REGISTROS DE TEMPERATURA Y HUMEDAD?                                                                                                                                                                                                                                                                                                                                                                                                                                                                                                                                                                                                                                                                                                                                                                                                                                                     | Si                               |
| 6   | ¿LA TEMPERATURA SE ENCUENTRA DENTRO DE LOS LÍMITES PERMITIDOS? AMBIENTAL ENTRE 15 Y 30 °C Y CADENA DE FRÍO DE 2 A 8°C                                                                                                                                                                                                                                                                                                                                                                                                                                                                                                                                                                                                                                                                                                                                                                                             | Si                               |
| 7   | ¿SE ENCUENTRAN EN BUEN ESTADO, LIMPIOS Y ORDENADOS LOS ESTANTES Y PALLETS?                                                                                                                                                                                                                                                                                                                                                                                                                                                                                                                                                                                                                                                                                                                                                                                                                                        | Si                               |
| 8   | ¿SE ENCUENTRAN LIMPIOS LOS PISOS, PAREDES Y TECHOS?                                                                                                                                                                                                                                                                                                                                                                                                                                                                                                                                                                                                                                                                                                                                                                                                                                                               |                                  |
| 9   | ¿LOS MEDICAMENTOS ESTÁN COLOCADOS GUARDANDO DISTANCIA DE LAS PAREDES, TECHO Y PISO?                                                                                                                                                                                                                                                                                                                                                                                                                                                                                                                                                                                                                                                                                                                                                                                                                               | Si                               |
| 10  | ¿LOS MEDICAMENTOS SE ENCUENTRAN PROTEGIDOS DE LA LUZ DIRECTA DEL SOL O LUZ BLANCA (FLUORESCENTE)?                                                                                                                                                                                                                                                                                                                                                                                                                                                                                                                                                                                                                                                                                                                                                                                                                 | Si                               |
|     | ELOS MEDICAMENTOS SE ENCUENTIAM PROTEGIDOS DE LA LOZ DIRECTA DEL SOCIO LOZ BLANCA (PLOCRESCENTE)?  ELOS MEDICAMENTOS DE FECHA DE EXPIRACIÓN MÁS PRÓXIMA SE ENCUENTRAN EN PRIMER PLANO, ORDENADOS SEGÚN PEPE?                                                                                                                                                                                                                                                                                                                                                                                                                                                                                                                                                                                                                                                                                                      | Si                               |
| 11  | (PRIMERO EN EXPIRAR, PRIMERO EN ENTREGAR)                                                                                                                                                                                                                                                                                                                                                                                                                                                                                                                                                                                                                                                                                                                                                                                                                                                                         | Si                               |
| 12  | ¿LOS MEDICAMENTOS SENSIBLES A LA LUZ, TEMPERATURA Y HUMEDAD, ESTÁN ALMACENADOS ADECUADAMENTE?                                                                                                                                                                                                                                                                                                                                                                                                                                                                                                                                                                                                                                                                                                                                                                                                                     | Si                               |
| 13  | ¿EL EMPAQUE DE LOS MEDICAMENTOS E INSUMOS SANITARIOS SE ENCUENTRA EN BUEN ESTADO?                                                                                                                                                                                                                                                                                                                                                                                                                                                                                                                                                                                                                                                                                                                                                                                                                                 | Si                               |
| 14  | ¿AUSENCIA DE MEDICAMENTOS EXPIRADOS?                                                                                                                                                                                                                                                                                                                                                                                                                                                                                                                                                                                                                                                                                                                                                                                                                                                                              | si                               |
| 15  | CAUSENCIA DE MEDICAMENTOS EN MAL ESTADO?                                                                                                                                                                                                                                                                                                                                                                                                                                                                                                                                                                                                                                                                                                                                                                                                                                                                          | Si                               |
| 16  | ¿SEPARA LOS MEDICAMENTOS E INSUMOS SANITARIOS EXPIRADOS O EN MAL ESTADO?                                                                                                                                                                                                                                                                                                                                                                                                                                                                                                                                                                                                                                                                                                                                                                                                                                          | Si                               |
| 17  | ¿AUSENCIA DE INSECTOS, ROEDORES Y OTROS?                                                                                                                                                                                                                                                                                                                                                                                                                                                                                                                                                                                                                                                                                                                                                                                                                                                                          | Si                               |
| 18  | ¿CUENTA CON EXTINGUIDOR DE INCENDIOS FUNCIONANDO Y BIEN UBICADO?                                                                                                                                                                                                                                                                                                                                                                                                                                                                                                                                                                                                                                                                                                                                                                                                                                                  | Si                               |
| 19  | ¿LOS DETERGENTES O PRODUCTOS TÓXICOS QUE PUEDAN DAÑAR A LOS MEDICAMENTOS E INSUMOS SANITARIOS SON GUARDADOS EN UN LUGAR DIFERENTE AL ALMACÉN?                                                                                                                                                                                                                                                                                                                                                                                                                                                                                                                                                                                                                                                                                                                                                                     | Si                               |
| 20  | ¿SE ENCUENTRAN OPERATIVOS TODOS LOS EQUIPOS ELÉCTRICOS DEL ALMACÉN?                                                                                                                                                                                                                                                                                                                                                                                                                                                                                                                                                                                                                                                                                                                                                                                                                                               | Si                               |
| 21  | ¿TODO EL PERSONAL TIENE A LA MANO SU MANUAL DE PROCEDIMIENTOS?                                                                                                                                                                                                                                                                                                                                                                                                                                                                                                                                                                                                                                                                                                                                                                                                                                                    | Si                               |
| 22  | LEL PERSONAL CONOCE Y APLICA CORRECTAMENTE LOS PROCEDIMIENTOS?                                                                                                                                                                                                                                                                                                                                                                                                                                                                                                                                                                                                                                                                                                                                                                                                                                                    | Si                               |
| 23  | ¿SE HAN EFECTUADO LOS INVENTARIOS, SEÑALADOS EN EL PROCEDIMIENTO?                                                                                                                                                                                                                                                                                                                                                                                                                                                                                                                                                                                                                                                                                                                                                                                                                                                 | Si                               |
| 24  | ¿COINCIDE EL CONTEO REALIZADO CON LO REGISTRADO EN EL SOFTWARE O TCE-TARJETA DE CONTROL DE EXISTENCIA?                                                                                                                                                                                                                                                                                                                                                                                                                                                                                                                                                                                                                                                                                                                                                                                                            | Si                               |
| 25  | CESTÁN ADECUADAMENTE ELABORADOS Y ARCHIVADOS LOS DOCUMENTOS DE INGRESO Y SALIDA DE PRODUCTOS DEL ALMACÉN?                                                                                                                                                                                                                                                                                                                                                                                                                                                                                                                                                                                                                                                                                                                                                                                                         | Si                               |
| 26  | ¿EL PERSONAL EVITA COMER, BEBER O FUMAR DENTRO DEL ALMACÉN?                                                                                                                                                                                                                                                                                                                                                                                                                                                                                                                                                                                                                                                                                                                                                                                                                                                       | Si                               |
| 27  | ¿EL PERSONAL UTILIZA LOS IMPLEMENTOS DE SEGURIDAD?                                                                                                                                                                                                                                                                                                                                                                                                                                                                                                                                                                                                                                                                                                                                                                                                                                                                | Si                               |
| 28  | ¿TUVO DISPONIBLE TODOS LOS MEDICAMENTOS TRAZADORES LOS ÚLTIMOS 6 MESES.?                                                                                                                                                                                                                                                                                                                                                                                                                                                                                                                                                                                                                                                                                                                                                                                                                                          | Si                               |
| No. | Farmacia Central                                                                                                                                                                                                                                                                                                                                                                                                                                                                                                                                                                                                                                                                                                                                                                                                                                                                                                  | Si / No No<br>Aplica             |
| 1   | ¿EL ÁREA SE ENCUENTRA LIMPIA Y ORDENADA?                                                                                                                                                                                                                                                                                                                                                                                                                                                                                                                                                                                                                                                                                                                                                                                                                                                                          | Si                               |
| 2   | ZEL ÁREA CUENTA CON ILUMINACIÓN Y VENTILACIÓN?                                                                                                                                                                                                                                                                                                                                                                                                                                                                                                                                                                                                                                                                                                                                                                                                                                                                    | Si                               |
| 3   | LEL ÁREA SE ENCUENTRA LIBRE DE HUMEDAD Y FILTRACIONES?                                                                                                                                                                                                                                                                                                                                                                                                                                                                                                                                                                                                                                                                                                                                                                                                                                                            | Si                               |
| 4   | ¿LOS MEDICAMENTOS E INSUMOS SE ENCUENTRAN PROTEGIDO DE LA LUZ DIRECTA DEL SOL O DE LA LUZ BLANCA FLUORESCENTE?                                                                                                                                                                                                                                                                                                                                                                                                                                                                                                                                                                                                                                                                                                                                                                                                    | Si                               |
| 5   | LEL ESPACIO FÍSICO ES APROPIADO PARA EL VOLUMEN Y LA CANTIDAD DE PRODUCTO QUE SE MANEJAN?                                                                                                                                                                                                                                                                                                                                                                                                                                                                                                                                                                                                                                                                                                                                                                                                                         | Si                               |
| 6   | ¿EL ÁREA DE FARMACIA CUENTA CON ÁREAS DELIMITADAS Y DIFERENCIADAS: ÁREA DE RECEPCIÓN, ALMACENAMIENTO, DISPENSACIÓN Y DE ADMINISTRACIÓN?                                                                                                                                                                                                                                                                                                                                                                                                                                                                                                                                                                                                                                                                                                                                                                           | Si                               |
| 7   | ¿EL ÁREA DE FARMACIA CUENTA CON PUERTAS Y VENTANAS QUE GARANTIZAN LA SEGURIDAD DE LOS PRODUCTOS?                                                                                                                                                                                                                                                                                                                                                                                                                                                                                                                                                                                                                                                                                                                                                                                                                  | Si                               |
| 8   | ¿EL ACCESO AL ÁREA DE FARMACIA SE LIMITA SOLO A PERSONAL AUTORIZADO?                                                                                                                                                                                                                                                                                                                                                                                                                                                                                                                                                                                                                                                                                                                                                                                                                                              | Si                               |
| 9   | ¿LAS GÓNDOLAS O VITRINAS SE ENCUENTRAN UBICADAS EN FORMA DE U O L - FACILITANDO EL DESPLAZAMIENTO DE PERSONAS Y PRODUCTOS EN EL ÁREA?                                                                                                                                                                                                                                                                                                                                                                                                                                                                                                                                                                                                                                                                                                                                                                             | Si                               |
| 10  | ¿CUENTAN CON TARIMAS PARA LA UBICACIÓN DE LOS PRODUCTOS DE GRAN CANTIDAD Y VOLUMEN?                                                                                                                                                                                                                                                                                                                                                                                                                                                                                                                                                                                                                                                                                                                                                                                                                               | SI                               |
| 11  | ¿LA FARMACIA ESTA CLIMATIZADA Y MANTIENE TEMPERATURA INFERIORES A LOS 30°C?                                                                                                                                                                                                                                                                                                                                                                                                                                                                                                                                                                                                                                                                                                                                                                                                                                       | Si                               |
| 12  | ¿EL ÁREA DE FARMACIA CUENTAN CON MESETAS PARA LA PREPARACIÓN DE LOS PEDIDOS?                                                                                                                                                                                                                                                                                                                                                                                                                                                                                                                                                                                                                                                                                                                                                                                                                                      | Si                               |
| 13  | ¿REALIZA EN LAS DIFERENTES ÁREAS DE FARMACIA EL CONTROL Y REGISTRO DIARIO DE LA TEMPERATURA Y LA HUMEDAD Y DENTRO DE LAS NEVERAS?                                                                                                                                                                                                                                                                                                                                                                                                                                                                                                                                                                                                                                                                                                                                                                                 | S                                |
|     | ¿LOS MEDICAMENTOS E INSUMOS SE ENCUENTRAN PROTEGIDO DE LA LUZ DIRECTA DEL SOL O DE LA LUZ BLANCA FLUORESCENTE?  ¿EL ESPACIO FÍSICO ES APROPIADO PARA EL VOLUMEN Y LA CANTIDAD DE PRODUCTO QUE SE MANEIAN?  ¿EL ÁREA DE FARMACIA CUENTA CON ÁREAS DELIMITADAS Y DIFERENCIADAS: ÁREA DE RECEPCIÓN, ALMACENAMIENTO, DISPENSACIÓN Y DE ADMINISTRACIÓN?  ¿EL ÁREA DE FARMACIA CUENTA CON PUERTAS Y VENTANAS QUE GARANTIZAN LA SEGURIDAD DE LOS PRODUCTOS?  ¿EL ACCESO AL ÁREA DE FARMACIA SE LIMITA SOLO A PERSONAL AUTORIZADO?  ¿LAS GÓNDOLAS O VITRINAS SE ENCUENTRAN UBICADAS EN FORMA DE U O L - FACILITANDO EL DESPLAZAMIENTO DE PERSONAS Y PRODUCTOS EN EL ÁREA?  ¿CUENTAN CON TARIMAS PARA LA UBICACIÓN DE LOS PRODUCTOS DE GRAN CANTIDAD Y VOLUMEN?  ¿LA FARMACIA ESTA CLIMATIZADA Y MANTIENE TEMPERATURA INFERIORES A LOS 30°C?  ¿EL ÁREA DE FARMACIA CUENTAN CON MESETAS PARA LA PREPARACIÓN DE LOS PEDIDOS? | Si<br>Si<br>Si<br>Si<br>Si<br>Si |